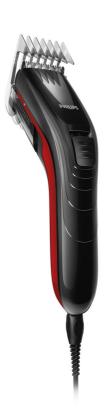

## Easy, precise, reliable

This hair clipper offers a perfectly even haircut very easily. The integrated comb is adjustable, so all hair lengths can be achieved without changing a comb. No maintenance is needed - oiling is not necessary.

### Adjustable comb

The clipper has an integrated comb that can be adjusted by simply pushing it. A total of 10 length settings are available for hair lengths up to 21 mm.