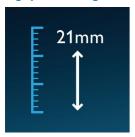

### Adjustable comb

The clipper has an integrated comb that can be adjusted by simply pushing it. A total of 10 length settings are available for hair lengths up to 21 mm.

#### **High precision length settings**

The length settings are in 2 mm intervals, for optimal precision.