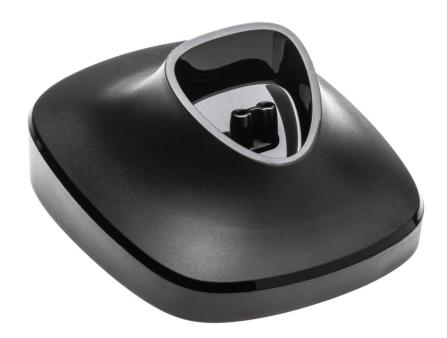

## Part of your beard trimmer Series 7500

Charging stand for your Philips beard trimmer Series 7500.

### Replaceable part

Fits Grooming: BT7500, BT7501, BT7510, BT7512, BT7515, BT7520

Fits Product types: BT7512/13, BT7520/13, BT7512/15, BT7520/15

© 2021 Koninklijke Philips N.V. All Rights reserved.

Specifications are subject to change without notice. Trademarks are the property of Koninklijke Philips N.V. or their respective owners.