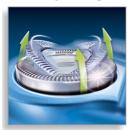

### Adjusts to every curve of your face and neck

· Individually floating heads

#### **Individually floating heads**

Align the razor sharp blades closer to your skin for exceptional closeness.