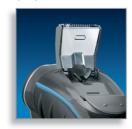

### Moustache and sideburn trimming

· Spring-released pop-up trimmer

#### Pop-up trimmer

Full width, pop-up trimmer is perfect for grooming sideburns and moustache.