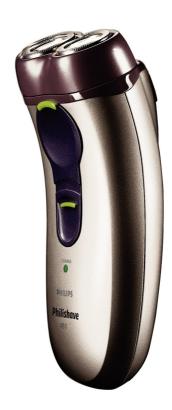

### Lift & Cut system

Compact, two-headed shaver with Lift & Cut technology, Micro Groove, LED display and individually floating Micro+ shaving heads for a close and comfortable shave at an affordable price.

#### **Comfortably close**

• Unique Lift & Cut system

#### Unique Lift & Cut dual blade system

This unique dual blade system gently lifts hair into position for an incredibly close cut.