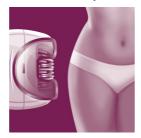

### Sensitive area solutions

· Sensitive area cap for delicate skin

### **Two speed settings**

This epilator has two speed settings. Speed 1 for extra gentle epilation and speed 2 for extra efficient epilation Sensitive area cap

This epilator has a sensitive area cap. Specifically adapted for more sensitive skin, allowing for gentle epilation in delicate areas