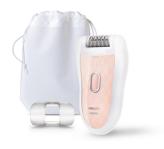

# Epilator SatinSoft

SkinCare system

Sensitive area cap

HP6514/01

### Enjoy the touch of satin. Epilator with Skin Care System

Philips SatinSoft epilator with skin care system protects the skin against pulling and maximises hygiene. Includes a sensitive area cap.

#### Accessories

Cleaning brush Sensitive area cap Storage pouch