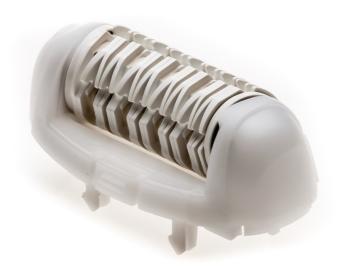

### to replace your current epilating head

Extra wide epilation head for optimal hair removal in one stroke for long lasting and super smooth results in minutes