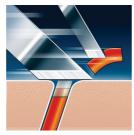

#### **Comfortably close**

Super Lift & Cut shaving technology with dual blade system

### Super Lift & Cut technology

Dual blade system of your Philips shaver: first blade lifts, second blade cuts for a comfortable close shave. HQ9/32