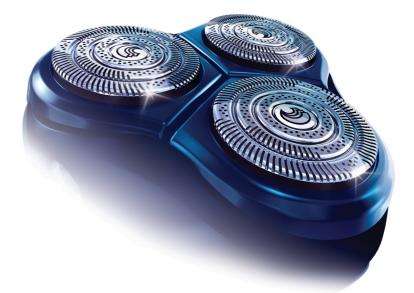

Shaving heads

HQ9/32

#### Speed-XL shaving heads

• 50% more shaving surface

Shaving heads

### Shaving heads

Shaving heads per packaging: 3 Fits product types: HQ8100, HQ8140, HQ8142, HQ8150, HQ8160, HQ8170 C&C, HQ8174, HQ9100, HQ9140, HQ9160, HQ9170, HQ9190 C&C, HQ9190 GP

© 2019 Koninklijke Philips N.V. All Rights reserved.