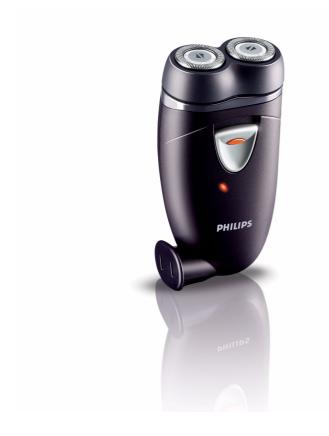

Philips SHAVER 2HD

HQ46

Individually floating head:

# Close Shave

# Lift & Cut System

Lightweight, compact and easy-to-use two-headed shaver with Micro Groove, Lift & Cut technology and individually floating Micro+ shaving heads for a close, comfortable shave.

## Adjusts to every curve of your face and neck

· Individually floating heads

# **Cordless battery shaver**

• Up to 30 minutes cordless shave

## **Comfortably close**

• Unique Lift & Cut system

# **Product highlights**

**Individually floating heads**Align the razor sharp blades closer to your skin for exceptional closeness.

### Up to 30 minutes cordless shave

Up to 30 minutes cordless shave

#### Unique Lift & Cut dual blade system

This unique dual blade system gently lifts hair into position for an incredibly close cut.