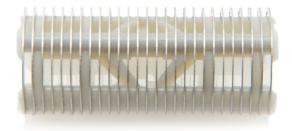

# to replace your current cutter

Find matching products on the specifications tab

Shaves and trims to perfection

### Replaceable part

Fits product types: HP6322/00, HP6322/01, HP6322/03, HP6322/52, HP6324/00, HP6324/01, HP6328/00, HP6328/01, HP6328/03, HP6328/52, HP6328/54, HP6328/82

© 2019 Koninklijke Philips N.V. All Rights reserved.