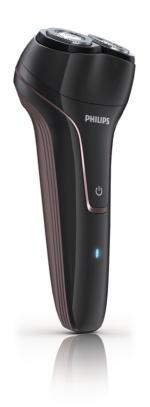

## Smart shave for confidence

This rechargeable Philips electric shaver combines the close cut shaving system with Philips unique Reflex Action technology. You can be confident you will look your best - every day

#### Adjusts to every curve of your face and neck

- Follow the curves of your face
- · Reflex Action system

## **Comfortably close**

- · For a close efficient shave
- · Self-sharpening blades

### **Efficient power system**

- · Rechargeable shaver
- USB charging

### Easy to hold

- · Anti-slip grip
- Slim fit handle

Electric shaver PQ222/17