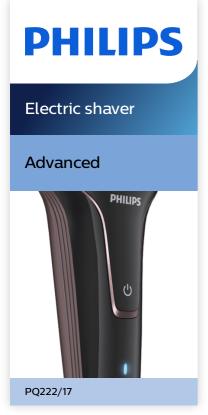

## Smart shave for confidence

This rechargeable Philips electric shaver combines the close cut shaving system with Philips unique Reflex Action technology. You can be confident you will look your best - every day

### Easy to hold

- · Anti-slip grip
- Slim fit handle

Electric shaver PQ222/17