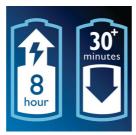

#### Rechargeable shaver

Rechargeable shaver, up to 30 minutes cordless shave.

#### Ease of use

Charging: 8 hours

Shaving time: Up to 30 minutes Display: Charging indicator