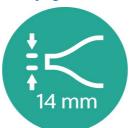

#### Slim styling nozzle

Perfect styling results and a shiny, polished look with a slim styling nozzle for precise styling.