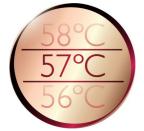

#### **ThermoProtect temperature**

The ThermoProtect temperature provides the optimal drying temperature and gives additional protection from overheating the hair. With the same powerful airflow, you will get the best results, whilst being kind to your hair.