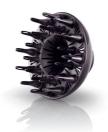

#### Volume diffuser

The volume diffuser dries hair healthily, reduces frizz and increases volume by spreading the airflow across the hair. It adds lift and maximises volume, especially when used on the crown and root area, making it perfect for creating curls and bouncy styles