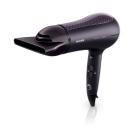

# More protection for healthy, shiny hair

The Philips ProCare hairdryer protects the hair from overheating with advanced EHD<sup>™</sup> technology. The specially designed air outlet spreads the heat gently onto the hair and avoids damaging temperatures on the hair and scalp.

#### Less Hair Damage

- Less overheating with Even Heat Distribution technology
- $\boldsymbol{\cdot}$  More Care with ion conditioning for shiny, frizz-free hair
- $\boldsymbol{\cdot}$  More Care with ceramic elements, providing far-infrared heat
- Best drying temperature with ThermoProtect temperature

#### Beautifully styled hair

- Cool Shot sets your style
- Perfect styling results with a slim styling nozzle
- Volume diffuser enhances volume, for curls and bouncy styles

#### Easy to use

- Six flexible speed and temperature settings for full control
- Avoid hair trapping with the removable filter