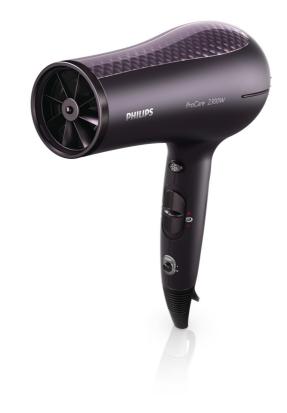

# More protection for healthy, shiny hair

The Philips ProCare hairdryer protects the hair from overheating with advanced EHD<sup>™</sup> technology. The specially designed air outlet spreads the heat gently onto the hair and avoids damaging temperatures on the hair and scalp.

#### Less Hair Damage

- Less overheating with Even Heat Distribution technology
- $\boldsymbol{\cdot}$  More Care with ion conditioning for shiny, frizz-free hair
- $\boldsymbol{\cdot}$  More Care with ceramic elements, providing far-infrared heat
- Best drying temperature with ThermoProtect temperature

#### Beautifully styled hair

- Cool Shot sets your style
- Perfect styling results with a slim styling nozzle
- Volume diffuser enhances volume, for curls and bouncy styles

#### Easy to use

- Six flexible speed and temperature settings for full control
- Avoid hair trapping with the removable filter