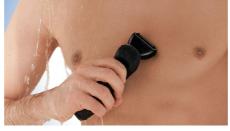

#### **Groomed body**

Rounded combs and pearlized tips prevent skin irritation for reliably smooth grooming all over your body.

#### Water-resistant

Comfortably trim and shave all your body hair, under the shower if you prefer.