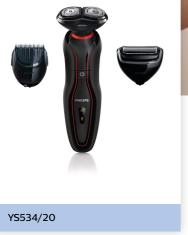

# **PHILIPS**

shave, style & groom

Click&Style

SmartClick

ComfortCut heads

3-in-1 tool

## One tool, any look

Get a smooth face, perfect stubble and a groomed body really easily with this 3in-1 tool. It has three separate attachments: for shaving, trimming and grooming. Just choose the one you want, click it onto the handle and get going.