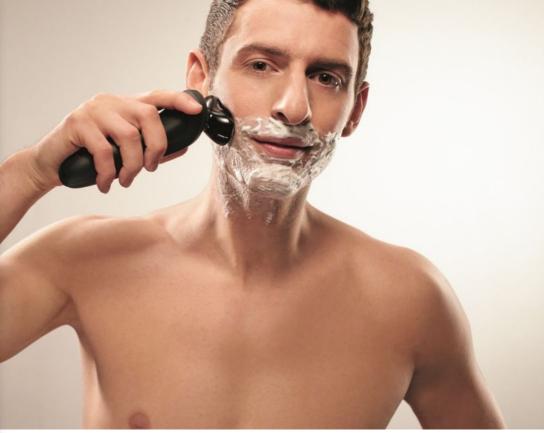

#### **Smooth face**

Shave wet with shaving cream for extra skin protection, or dry for convenience.

#### Smooth face

The dual rotary razor attachment is designed for an easy and clean shave with no nicks and cuts.