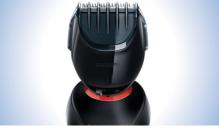

#### Perfect stubble

Create anything from perfect stubble to a neatly trimmed beard or mustache. Simply rinse under the tap to clean.

#### **5 different length settings**

Choose from 5 length settings: 1mm for perfect 3-day stubble to 5mm for a short beard.