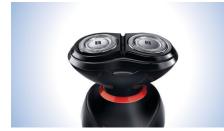

#### Smooth face

The dual rotary razor attachment is designed for an easy and clean shave with no nicks and cuts.