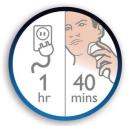

#### **Quick 1-hour charge**

The powerful battery lasts up to 40 minutes after a 1-hour charge. A 5-minute charge gives you several minutes of running time , so you can quickly finish off.