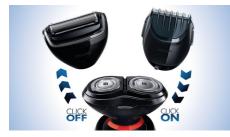

#### Click-on/click-off attachments

Just click the attachment you need onto the handle to turn it into a shaver, beard trimmer or bodygroom. Click it off again when you've finished. For a smooth face, choose the shaver, For perfect stubble, reach for the trimmer. Want to groom your body hair? Time for the bodygroom. One tool, any look.