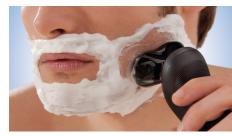

#### Smooth face

- For extra skin protection, use with shaving cream
- Convenient and safe on skin

#### **Smooth face**

Shave wet with shaving cream for extra skin protection, or dry for convenience.