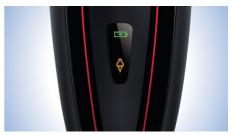

#### **Battery light**

The battery light goes on to show when the battery is low, charging or full.

asimpleswitch.com