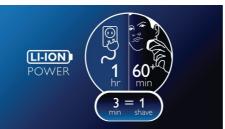

## The fastest way through your morning routine

- 60+ shaving minutes, 1-hour charge
- · Can be used corded and cordless
- · Simply rinses clean
- LED Display

Dry electric shaver PT920/18

### 60+ shaving minutes

An energy-efficient, powerful and long-lasting lithium-ion battery gives you more shaves per charge. Charge it for an hour, and you'll have 60+ minutes of shaving time - that's around 20 shaves. The shaver automatically adjusts its power to suit the way you shave, so your actual shaving time may vary. Charge it for 3 minutes and you'll have enough power for one shave.