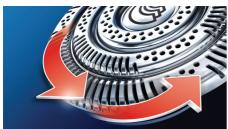

#### **DualPrecision blades**

DualPrecision blades comfortably shave both long hairs and short stubble. 1. Slots cut long hairs. 2. Holes cut stubble.