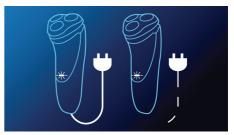

## The fastest way through your morning routine

- 60+ shaving minutes, 1-hour charge
- · Can be used corded and cordless
- · Simply rinses clean
- LED Display

Dry electric shaver PT920/18

#### **Efficient power System**

Can be used corded and cordless