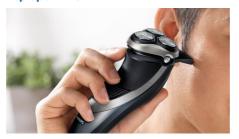

# Shave 50% more in every stroke

PowerTouch adds power to your morning. Now with more minutes per charge, fully washable heads and TripleTrack blades - that give you fast shave. With PowerTouch you'll always fly through your morning routine.

### A comfortable and close end result

- TripleTrack blades cover 50% more skin surface at a time
- · Pivot, Flex & Float
- DualPrecision heads shave long hairs and short stubble
- · Super Lift & Cut blades raise hairs to cut closer
- $\boldsymbol{\cdot}$  Perfect for trimming your sideburns and moustache

#### TripleTrack blades

The TripleTrack heads - with their 3 rings of shaving blades - cover 50% more skin surface at a time. The DualPrecision slots and holes let you shave both long hairs and stubble in comfort.