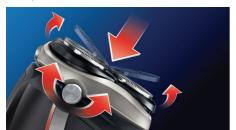

#### Pivot, Flex & Float

The heads flex to stay in close contact with your skin, and pivot to add an extra dimension of movement? all of which gives you a close, fast and comfortable shave.