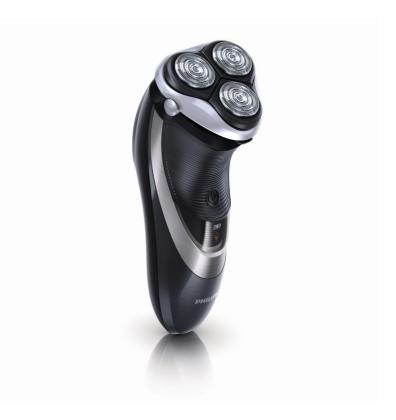

# Shave 50% more in every stroke

PowerTouch adds power to your morning. Now with more minutes per charge, fully washable heads and TripleTrack blades - that give you fast shave. With PowerTouch you'll always fly through your morning routine.

### A comfortable and close end result

- TripleTrack blades cover 50% more skin surface at a time
- · Pivot, Flex & Float
- DualPrecision heads shave long hairs and short stubble
- · Super Lift & Cut blades raise hairs to cut closer
- $\boldsymbol{\cdot}$  Perfect for trimming your sideburns and moustache

#### TripleTrack blades

The TripleTrack heads - with their 3 rings of shaving blades - cover 50% more skin surface at a time. The DualPrecision slots and holes let you shave both long hairs and stubble in comfort.