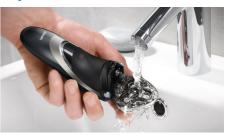

## The fastest way through your morning routine

- 60+ shaving minutes, 1-hour charge
- · Can be used corded and cordless
- · Simply rinses clean
- LED Display

Dry electric shaver PT920/18

#### Fully washable shaver

Simply pop the heads open, and rinse thoroughly under the tap.