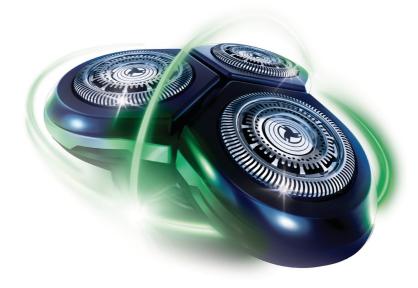

#### A fast and close shave

· Triple-Track shaving heads with 50% more shaving surface

#### **Triple-Track shaving heads**

The three shaving tracks of the Triple-Track shaving heads offer 50% more shaving surface than standard, single track rotary shaving heads.