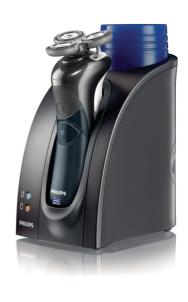

# Automatic lotion refill and charging

· Automatic Refill and Charge

#### **Refill and Charge stand**

After you shave, place your shaver in the refill and charge stand. Your shaver will automatically be charged and refilled with NIVEA FOR MEN conditioner, preparing you for a smooth shave every day.