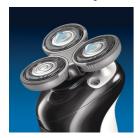

#### Stretches skin and lifts hairs

The shaving heads have unique rings with a stretch and lift pattern that contributes to a great shave