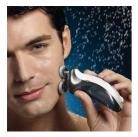

### Shave in and out of the shower

· Hot water opens your pores, resulting in a close shave

#### Hot water opens the pores

You can shave in and out of the shower: Hot water opens your pores, resulting in a close shave