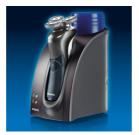

# Automatic lotion refill and charging

· Automatic Refill and Charge

#### **Refill and Charge stand**

After you shave, place your shaver in the refill and charge stand. Your shaver will automatically be charged and refilled with NIVEA FOR MEN conditioner, preparing you for a smooth shave every day.