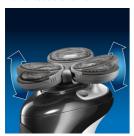

#### Gently follows the contours of your face

 $\boldsymbol{\cdot}$  Gently follows the contours of your face

#### For a close shave

Gently follows the contours of your face for a close shave, even in hard-to-reach areas

#### Stretches skin and lifts hairs

The shaving heads have unique rings with a stretch and lift pattern that contributes to a great shave