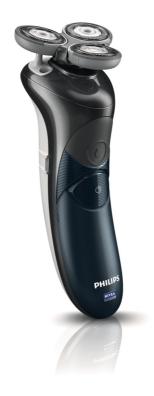

#### For a close shave

Gently follows the contours of your face for a close shave, even in hard-to-reach areas

#### Stretches skin and lifts hairs

The shaving heads have unique rings with a stretch and lift pattern that contributes to a great shave

#### Gently follows the contours of your face

 $\boldsymbol{\cdot}$  Gently follows the contours of your face