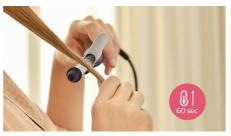

#### Fast heat up time

This styler has a fast heat up time, being ready to use in 60 seconds.

## **Technical specifications**

Styling temperature: 200°C Number of heat settings: 1 Cable length: 1.8 m Heat-up time: 60 sec Voltage: Worldwide V