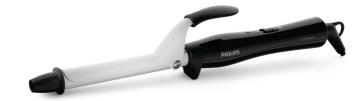

# Curler

StyleCare Essential

16 mm barrel

200°C temperature

## Ceramic coating

BHB862/03