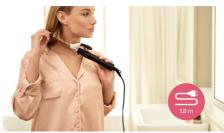

#### 1.8 m cord

Convenient to use thanks to the 1.8m power cord length.

## **Technical specifications**

Styling temperature: 200°C Number of heat settings: 1 Cable length: 1.8 m Heat-up time: 60 sec Voltage: Worldwide V