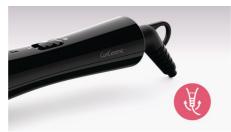

### Cool tip

The tip of the styler is made from a special heat insulating material to keep it cool; you can safely hold it while you're styling for optimal ease of use.

## Ease of use

- Blinking LED light indicates when the device is ready to use
- $\cdot\,$  Cool tip for easier and safer use
- + Fast heat up time, ready to use in 60 sec
- 1.8 m power cord
- Swivel cord to prevent tangled wires
- 2 years of world wide guarantee