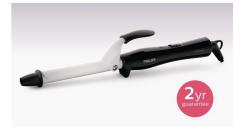

# Curler

StyleCare Essential

16 mm barrel

200°C temperature

## Ceramic coating

BHB862/03

#### 2 years guarantee

Philips offers a full 2 years guarantee for this product to ensure you have long lifetime product to use every day.