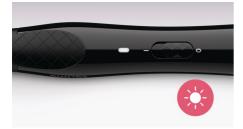

### 200°C high heat temperature

200°C high heat temperature guarantees optimal results, while minimizing hair damage.

## **Technical specifications**

Styling temperature: 200°C Number of heat settings: 1 Cable length: 1.8 m Heat-up time: 60 sec Voltage: Worldwide V