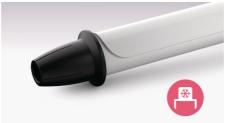

### Cool tip

The tip of the styler is made from a special heat insulating material to keep it cool; you can safely hold it while you're styling for optimal ease of use.