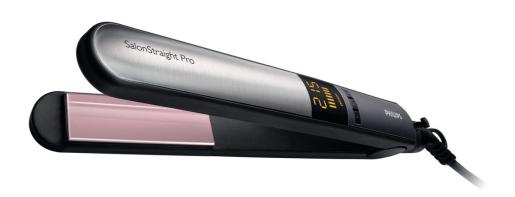

### Straightener

SalonStraight Pro

215°C

**Ceramic Tourmaline** 

HP4669/00

### Styles in seconds, stays all day SalonStraight Pro

Now you can style your hair with the professional temperature of 215°C, combined with ultra-smooth Tourmaline Ceramic plates and Even Heat Technology, for superior and long-lasting straight styles.

#### Beautifully styled hair

- Digital heat settings to ensure super smooth results for every hair type
- 215°C professional high heat for perfect salon results
- Ceramic Tourmaline plates for sleek, frizz-free shiny hair