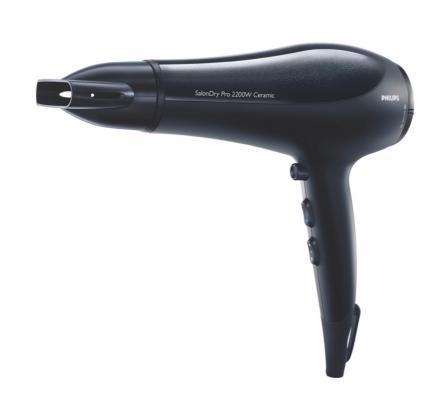

## SalonDry Pro 2200 W

Want to dry your hair like the professionals? The SalonPro – with 2100 W of superior drying power – is the hairdryer you need if you're looking to recreate that salon style blow dry.

#### Beautifully styled hair

- Six flexible speed and temperature settings for full control
- · Professional style rocker switches for better control
- Ultra narrow concentrator for precise styling
- Ceramic volume diffuser for additional protection and volume
- Professional 2200 W for perfect salon results