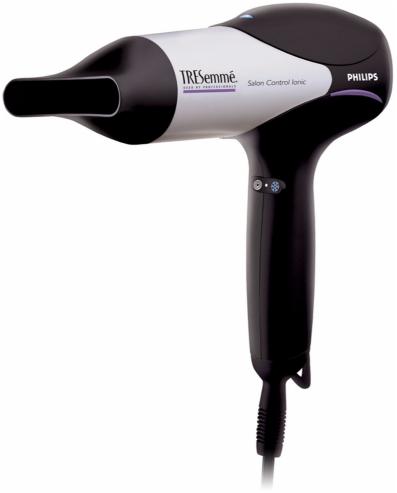

### Professional results

Salon Control Ionic

Turbo boost cool set

#### **Professional results**

• EHD Technology

#### Time saving

- Professional light weight
- Turbo boost for ultrafast drying

#### **Prevents damage**

• Cool setting for gentle drying

#### Easy to use

- Blue LED ION indicator
- 6 settings for full control
- Ionic Breeze
- Removable air inlet filter for easy claening

#### **Long-lasting styles**

• Slim concentrator for focused airflow

HP4882