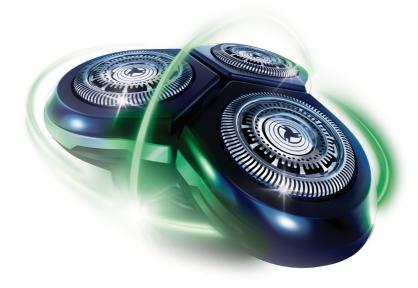

## A fast and close shave

• Triple-Track shaving heads with 50% more shaving surface

#### **Triple-Track shaving heads**

The three shaving tracks of the Triple-Track shaving heads offer 50% more shaving surface than standard, single track rotary shaving heads.

# **UltraTrack Shaver Heads**

Get a close shave that minimizes skin irritation. The shaving head has 3 specialized tracks: slots for normal hair; channels for long or flat laying hair; and holes for the shortest stubble on your face.