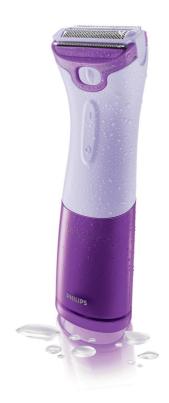

# Ladyshave Double Contour

### Follows your curves

This special Ladyshave closely follows the curves of your body allowing you to shave and trim to perfection on even the most sensitive areas. You can also style your bikini area by clicking on the extra trim attachment.

#### Adjusts to every body curve

• Floating shaving head follows your body curves

#### Floating shaving head

Adjusts to every curve of your body without running the risk of cuts and nicks