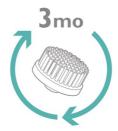

## Easy to replace

- Easy click-on, compatible with Philips VisaPure Men
- For optimal results, replace the brush every 3 months

# Long lasting brush

For excellent skin-cleansing results, as well as the best hygiene, it is recommended that you replace the brush head every 3 months.

#### **Maintenance**

Replace head every 3 months