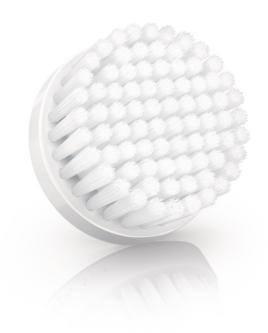

#### Suitable for hard-to-reach areas

· This special brush easily reaches every area of your face

### **Developed for normal skin**

• 17,000 soft bristles for normal skin cleansing

# Designed to reach every area

This specially-designed brush easily reaches every part of your face, including hard-to-reach areas like the creases of the nose.

#### Normal skin cleansing brush

17,000 soft, silky filaments gently massage and deeply cleanse the skin.