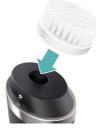

## Easy to replace

- Easy click-on, compatible with Philips VisaPure Men
- For optimal results, replace the brush every 3 months

#### Click-on brush head

Click-on, click-off feature makes the brush head easy to replace.

## Compatibility

Fits product type: SmartClick brush RQ585, SmartClick brush SH575, VisaPure MEN range (MS50xx)