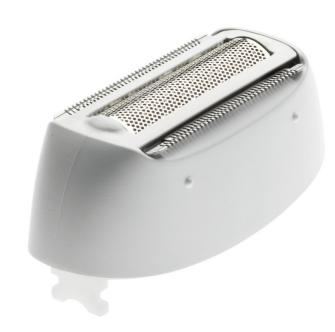

# To replace your current shaving foil

Find matching products on the specifications tab

For continuous close shaving

#### Easy renew of product parts

From time to time your product needs a facelift but it was never so easy like with Philips consumer replacement parts to renew your product. This all with guaranteed Philips quality.

### Replaceable part

for hair removal products: BRE225, BRE224, BRE235, BRE245, BRE255, BRE265, BRE275, BRE285

© 2020 Koninklijke Philips N.V. All Rights reserved.

Specifications are subject to change without notice. Trademarks are the property of Koninklijke Philips N.V. or their respective owners.