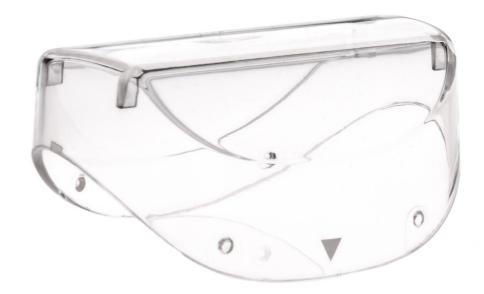

# Part of your lady shaver

This cap protects the shaving element of your lady shaver, also during your travel.