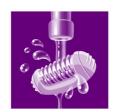

## Epilator SatinSoft

SkinCare system

Sensitive area cap

## Enjoy the touch of satin. Epilator with Skin Care System

Philips SatinSoft epilator with skin care system protects the skin against pulling and maximises hygiene. Includes a sensitive area cap.

#### Sensitive area solutions

• Sensitive area cap for delicate skin

#### Sensitive area cap

This epilator has a sensitive area cap. Specifically adapted for more sensitive skin, allowing for gentle epilation in delicate areas