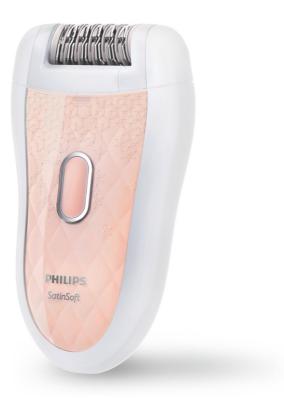

## Epilator SatinSoft

SkinCare system

Sensitive area cap

## Enjoy the touch of satin. Epilator with Skin Care System

Philips SatinSoft epilator with skin care system protects the skin against pulling and maximises hygiene. Includes a sensitive area cap.

#### Sensitive area solutions

• Sensitive area cap for delicate skin

#### Sensitive area cap

This epilator has a sensitive area cap. Specifically adapted for more sensitive skin, allowing for gentle epilation in delicate areas