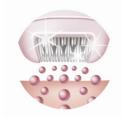

#### Smooth skin

• Gentle tweezing discs remove hair without pulling skin

#### **Gentle tweezing discs**

This epilator has gentle tweezing discs to remove hair without pulling the skin.