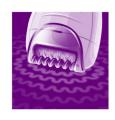

#### Smooth skin

• Gentle tweezing discs remove hair without pulling skin

#### **Gentle tweezing discs**

This epilator has gentle tweezing discs to remove hair without pulling the skin.