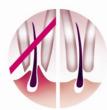

#### Smooth skin

• Gentle tweezing discs remove hair without pulling skin

#### **Gentle tweezing discs**

This epilator has gentle tweezing discs to remove hair without pulling the skin.