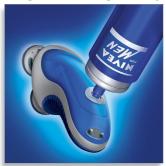

### Easy shaving conditioner refill

• Integrated cartridge refill system

## Integrated cartridge refill system

Simply pump the NIVEA FOR MEN shaving conditioner from the refill can directly into the Philips NIVEA FOR MEN shaver.