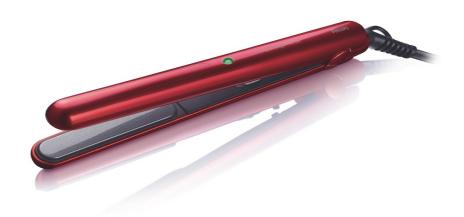

## Straightener

Ceramic

### SalonStraight Precision

Unique design for detailed styling. Perfect for shorter or layered hair, the SalonStraight Detailer offers ceramic straightening plates plus a professional styling temperature of  $220^\circ\text{C}$ .

#### Beautifully styled hair

- · Ceramic plates for smooth gliding and shiny hair
- Unique ultra slim design for detailed styling
- 200°C professional high heat for perfect salon results

#### Ease of use

- · Protective sleeve
- · On/off switch
- Swivel cord to prevent tangled wires
- Dual voltage for worldwide use
- On/off indication light
- 1.8 m power cord

Straightener HP8331/00