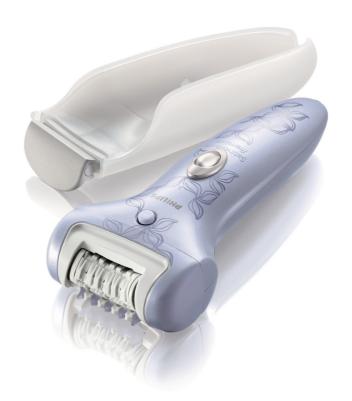

# Epilator with integrated ice cooler and massage

The ceramic discs remove hairs from the root, ensuring silky soft smoothness. The click-on ice cooler uses soothing properties of ice to cool & relieve your skin while epilating.

# **Curved epilation head**

Catches hairs as short as half a millimetre, you don't have to wait until the hair has fully grown before epilating again.

# **Premium ice cooler**

The patented ice cooler soothes the skin reducing the unpleasant feeling of epilation. Its pivoting head follows every curve of your body for optimal cooling and less pain.

# Rechargeable

The epilator is rechargeable enabling cordless usage so you can epilate everywhere.