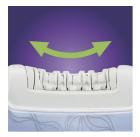

# **Premium ice cooler**

The patented ice cooler soothes the skin reducing the unpleasant feeling of epilation. Its pivoting head follows every curve of your body for optimal cooling and less pain.