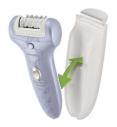

# Satinelle Ice Premium

Cordless

With click-on ice cooler

and shaving head

HP6517/99

### **Accessories**

Luxury storage pouch: for storage & protection Insulation sleeve: for convenient handling Extra sensitive area cap: for delicate body zones

Peeling glove: fewer ingrown hairs Extra shaving head: for a smooth shave