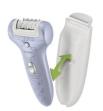

# Epilator with integrated ice cooler and massage

The ceramic discs remove hairs from the root, ensuring silky soft smoothness. The click-on ice cooler uses soothing properties of ice to cool & relieve your skin while epilating.

# Easy cleaning

· Washable epilation head for extra hygiene and easy cleaning

# Washable epilation head

Washable epilation head for extra hygiene and easy cleaning

© 2019 Koninklijke Philips N.V.

All Rights reserved.

Specifications are subject to change without notice. Trademarks are the property of Koninklijke Philips N.V. or their respective owners.