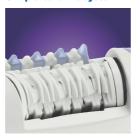

# Catches even the shortest hairs

· Curved epilation head

# **Curved epilation head**

Catches hairs as short as half a millimetre, you don't have to wait until the hair has fully grown before epilating again.