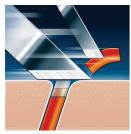

### Super Lift & Cut technology

Dual blade system of your Philips shaver: first blade lifts, second blade cuts for a comfortable close shave.