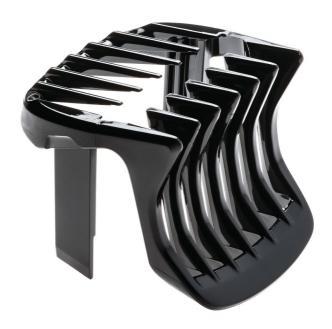

## This comb is created to style your hair.

This adjustable hair comb is created to efficiently and smoothly trim your hair to the desired length and style.

### Replaceable part

Fits Grooming: HC3504, HC3505, HC3507, HC3508, HC3509, HC3510, HC3517, HC3518, HC3519, HC3520, HC3530, HC3535, HC3587, HC3588, HC3589, HC34, HC35, HC54, HC745

© 2020 Koninklijke Philips N.V. All Rights reserved.