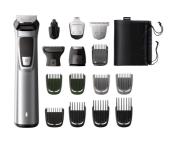

# Multigroom series 7000

16 tools

Self-sharpening metal blades

Up to 120 min run time

Showerproof

MG7736/15

#### 16 tools for face, hair & body

The Philips Multigroom 7000 all-in-one hair trimmer comes with 16 attachments to provide a full-body grooming solution.

#### Create the look you want

Number of tools: 16 tools

Styling tools: Detail metal trimmer, Precision shaver, Wide hair clipper, Bodyshaver, Body skin protector attachment, Metal trimmer, Nose & ear trimmer, 3-7mm beard adjustable comb, 2 stubble combs, 4 wide hair combs, 2 body combs

#### **Accessories**

Maintenance: Cleaning brush Pouch: Storage pouch