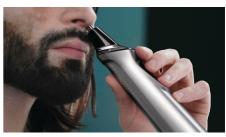

#### Nose and ear trimmer

Avoid nicks and cuts, as the all-in-one trimmer quickly removes unwanted nose and ear hair.