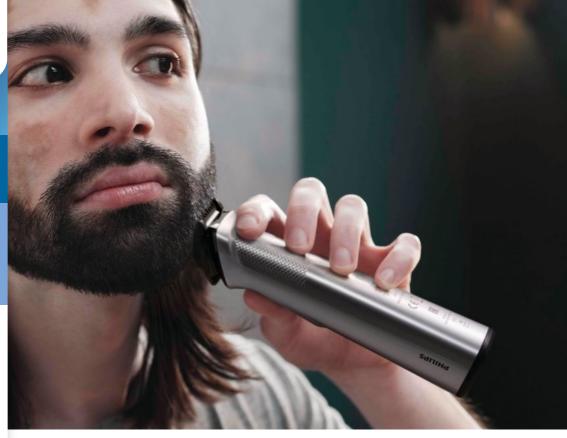

# Full-metal trimmer

Create clean, straight lines and evenly trim through the thickest hair thanks to the body and beard trimmer's precise steel blades. These non-corrosive blades won't rust, and they self-sharpen to last longer.

#### **Precision shaver**

Use the precision shaver after trimming, to perfect the edges of your cheeks, chin and neck.