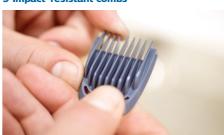

# 9 Impact-resistant combs

Quickly touch up your face and hair with the nine reinforced cutting guards. 2 stubble combs for 1mm and 2mm trimming, an adjustable beard comb, 4 wide hair combs at 4mm, 9mm, 12mm and 16mm, and 2 body combs for 3mm and 5mm grooming.