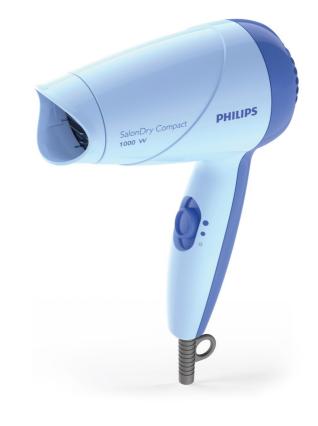

#### **Compact design**

Compact and ergonomic, this hairdryer benefits from a clever modern design. This results in a dryer that is light and easy to handle yet small enough to store virtually anywhere.

#### 2 flexible speed settings

Careful drying with 2 flexible speed settings

#### Narrow concentrator

The concentrator works by focusing the flow of air through the opening onto specific areas. This results in precise styling and is great for touch ups or to finish a style.

### Easy storage hook

The rubberised hook is located at the base of the handle and provides another storage option, particularly convenient for use in the home or when staying at a hotel. HP8100/06