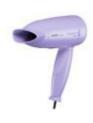

## Compact 1200W

2 heat/speed settings & detachable styling nozzle.

This Compact hairdryer has all the punch you need in a simple, small, sleek design. The central switch makes it easy for a right or left-handed person to use.

### Beautifully styled hair

· Two flexible settings for careful drying

Hairdryer HP4813/30

# Specifications

**Technical specifications** 

Power: 1200 W Material housing styler: ABS Color/finishing: purple **Serviceability** Replacement

© 2019 Koninklijke Philips N.V. All Rights reserved.

Specifications are subject to change without notice. Trademarks are the property of Koninklijke Philips N.V. or their respective owners.