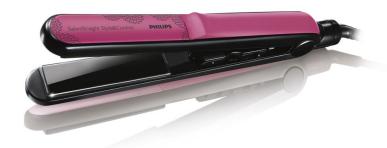

## SalonStyle & Control straightener

Take control with the SalonStyle & Control hair straightener. Advanced Ceramic Tourmaline plates coupled with a professional styling temperature of  $230^{\circ}$ C gives you the power to create beautifully shiny, straight hair styles.

#### Beautifully styled hair

- ${}^{\textstyle \bullet}$  Rubber handle grip for easy salon performance
- 230°C professional high heat for perfect salon results
- · Adjustable heat settings to ensure smooth results for every hair type
- · Ceramic Tourmaline plates for sleek, frizz-free shiny hair