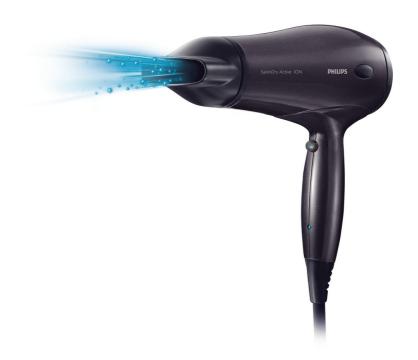

# Fast drying results with ultimate shine SalonDry Active ION

The SalonDry Active ION combines Ionic technology and 1800 W of drying power —to dry hair quickly whilst adding shine. Surely the most perfect blow-dry out there

# **Less Hair Damage**

· Ion conditioning for shiny, frizz-free hair

#### Ion conditioning

Ion conditioning for shiny, frizz-free hair