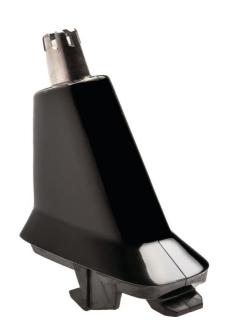

# Shaving unit for trimming nose hairs

Check compatibility data.

This trimmer, part of your shaver, is designed to catch all nose hair.

### Replaceable part

Fits Grooming: MG3710, MG3711, MG3720, MG3721, MG3730, MG3740, MG3747, MG3750, MG3760, MG5720, MG5730, MG5740, MG5750, MG7710, MG7715, MG7720, MG7730, MG7770, MG7785, MG7790, MG3715