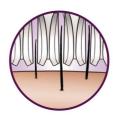

#### Unique hairlift&vibrate system

Unique hairlif&vibrate system uses subtle vibrations to lift fine hairs, making it easy to remove them