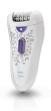

# Smooth in minutes, lasts for weeks

SatinPerfect's extra wide head and textured ceramic discs remove more hair in one stroke, giving you the ultimate epilation experience! Don't you want long lasting smoothness for up to four weeks? Smooth in minutes, lasts for weeks!

#### Efficient epilation for long lasting smoothness

- ${}^{\textstyle \bullet}$  Extra wide head removes more hair in one stroke
- High performance discs gently remove even finest hairs
- $\boldsymbol{\cdot}$  Active hairlifter lifts and removes even flat lying hair
- Optimal performance cap pivots for optimal skin contact
- $\boldsymbol{\cdot}$  Opti-light reveals even the finest hair

# Extra wide head

Extra wide epilation head encounters and removes more hair in one stroke for long lasting and super smooth results in minutes

### **High performance discs**

Textured high performance ceramic discs avoid even finest hair slipping through

Epilator HP6574/00