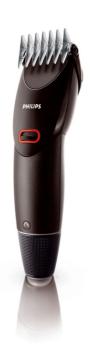

# Super easy hairclipper

Select length, lock, go

This super-easy hair clipper enables you to create any style you want in up to 8 length settings from 1-21 mm. Just select the right hair length, lock and go. The contour following comb will ensure a smooth and even haircut.

### Best performance that feels great

- Contour following comb for speed and comfort
- SteelWave self-sharpening blades for precise results

#### Create the look you want

• 8 integrated length settings up to 21mm

#### **Contour following comb**

The contour following comb adjusts to every curve to give fast and comfortable results.

### **Self-sharpening blades**

Revolutionary wave-shaped, self-sharpening blades channel and cut hair for a precise and even result.

### 8 integrated length settings

Select and locks your desired length within a versatile range of possible lengths.