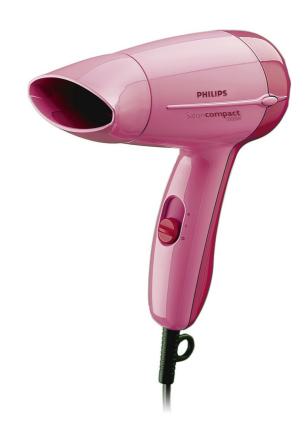

### SalonCompact

Looking for a hairdryer that is powerful yet won't take up too much room? The SalonCompact has 1000w of styling power yet is both small and easy to use. Everything you want from a hairdryer.

### Beautifully styled hair

- 1100W for beautiful results
- $\cdot$  Two flexible settings for careful drying
- · Narrow concentrator for focused airflow

#### Easy to use

- Easy storage hook for convenient storage
- · Compact design for easy handling

Hairdryer HP4824/00