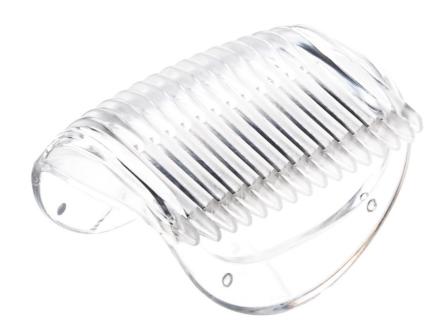

# Part of your epilator

Is your current one lost or broken, but the rest of your epilating device still perfect? Order this trimming comb here.