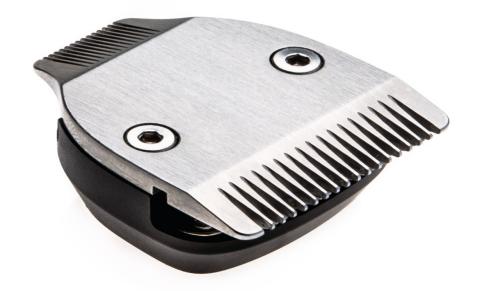

# Part of your beard trimmer

Dual-sided trimmer: 32mm and 15mm sides for perfect details