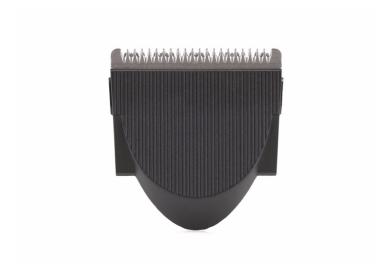

## Check compatibility data

This cutter, which is an accessory for your shaving device, allows you to use your shaver as a pair of clippers. Handy for neatly trimming your side whiskers!