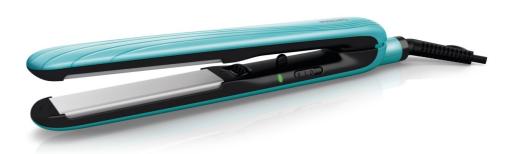

# Straightener

**Essential Care** 

Ceramic

IonBoost

BHS380/50

## Beautifully styled hair

- 210°C professional high heat for perfect results
- Long plates for fast and easy straightening
- More care with ion conditioning for shiny, frizz-free hair

## Less hair damage

Ceramic coating for ultra-smooth gliding

## Ease of use

- Easy storage hook for convenient storage
- Closing lock to close the handle for easy and safe storage
- 1.8 m power cord
- Fast heat up time, ready to use in 60 seconds
- Universal voltage
- $\cdot \,$  Swivel cord to prevent tangled wires
- 2 years of worldwide guarantee