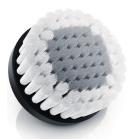

#### Silky Soft Bristles

The silky soft bristles, made of 17000 fibers and each of them is only 50 microne in diameter, are as gentle as your hands

### Deep cleansing in a gentle way

· Silky soft bristles cleanse as gentle as your hands