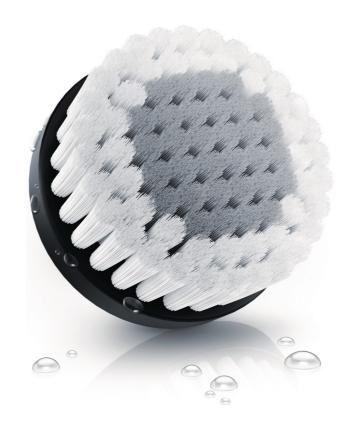

#### Silky Soft Bristles

The silky soft bristles, made of 17000 fibers and each of them is only 50 microne in diameter, are as gentle as your hands

### Deep cleansing in a gentle way

· Silky soft bristles cleanse as gentle as your hands