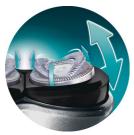

# Follows the curves of your face

· Independently floating heads + reflex action

## Floating Heads + ReflexAction

Independently floating heads ensure comfortable skin contact while the reflex action system automatically adjusts to the curves of your face and neck.

Lift & Cut

This unique dual blade system gently lifts hair into position for an incredibly close cut.