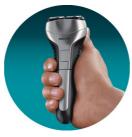

# Easy to hold

- · Anti-slip grip
- · Slim design fits comfortably in your hand

## Anti-slip grip

The soft-touch slim fit handle with ribbed grips are designed to fit comfortably in your hand for maximum control.