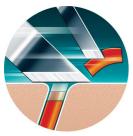

# **Comfortably close**

· Lift & Cut

## Floating Heads + ReflexAction

Independently floating heads ensure comfortable skin contact while the reflex action system automatically adjusts to the curves of your face and neck.

Lift & Cut

This unique dual blade system gently lifts hair into position for an incredibly close cut.

# Shaving heads

Lift and Cut

© 2019 Koninklijke Philips N.V. All Rights reserved.

Specifications are subject to change without notice. Trademarks are the property of Koninklijke Philips N.V. or their respective owners.