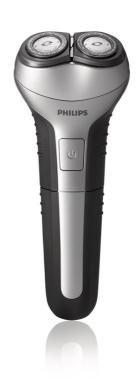

# A fresh clean shave

The Philips 900 series washable two headed electric shaver combines independently floating heads with Philips unique Reflex Action technology, ensuring a fresh clean shave for success everyday.

# Follows the curves of your face

· Independently floating heads + reflex action

# **Comfortably close**

· Lift & Cut

# Simply rinses clean

· Washable shaver

## **Always Close**

· Self-sharpening blades

# Easy to hold

- · Anti-slip grip
- · Slim design fits comfortably in your hand