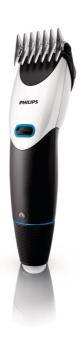

# Super-easy hairclipper

This Philips hair QC5053 clipper enables you to create any style you want in up to 8 length settings from 1-21 mm. Just select the right hair length, lock and go. Now with extra stubble comb for extra short haircuts and 3-day stubble look.

# Best performance that feels great

- · Contour following comb for speed and comfort
- · SteelWave self-sharpening blades for precise results

### Create the look you want

- $\,\cdot\,$  8 integrated length settings up to 21mm
- Short length comb to cut your hair to 1.6mm