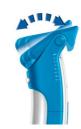

# **Contour following comb**

The contour following comb adjusts to every curve to give fast and comfortable results.

### **Cutting system**

Comb type: Contour following

Cutter width: 32 mm

Cutting element: Stainless steel blades

Number of length settings: 15 Precision (size of steps): By 3 mm Range of length settings: up to 42 mm