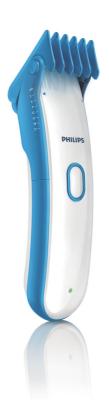

# Best performance that feels great

- ${\boldsymbol{\cdot}}$  Contour following comb for speed and comfort
- $\cdot$  Skin friendly blades and comb to prevent scratching

# Brings maximum ease of use

- · Compact and lightweight for easy and less-tiring handling
- Maintenance-free for hassle-free use
- · Ultra silent to keep children calm

# **Provides optimal power**

- · Corded and cordless use for maximum power and freedom
- · Strong lithium-ion battery for optimal power use

# Includes extra value

- · Includes scissors, cape, pouch
- · Instruction DVD with how-to videos and tips included

# **Contour following comb**

The contour following comb adjusts to every curve to give fast and comfortable results.

### **Cutting system**

Comb type: Contour following

Cutter width: 32 mm

Cutting element: Stainless steel blades

Number of length settings: 15 Precision (size of steps): By 3 mm Range of length settings: up to 42 mm