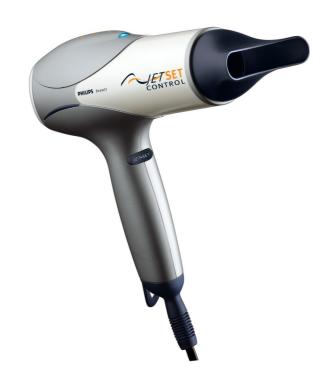

## JetSet Control ION

Take control of your blow dry with the JetSet Control ION. 2000W of professional drying power, lonic conditioning and multiple settings means great results – from dry to set to style.

### Beautifully styled hair

- · Six flexible speed and temperature settings for full control
- · Narrow concentrator for focused airflow
- · Professional 2000W for perfect salon volume

### Easy to use

- 1.8 m power cord
- Easy storage hook for convenient storage

#### Long lasting styles

· Cool Shot sets your style

#### **Less Hair Damage**

· Ion conditioning for shiny, frizz free hair

#### Time saving

· TurboBoost lets you dry faster without additional heat

Hairdryer HP4882/00