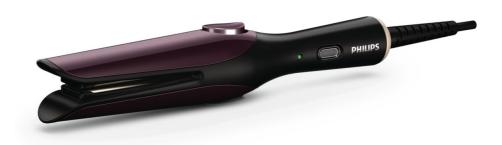

#### **Tulip shape**

Philips Easy Natural Curler has a unique Tulip shape for creating stylish, natural curls like no effort went into it.

#### One touch clip and curl

The Philips Easy Natural Curler's clip and curl plates automatically clip and hold the hair strand while styling, so you can curl in a single movement and with just one hand.

#### Heat safe design

As the styling plates are protected from touching, you don't have to worry about getting accidental burns.

#### **Light and compact**

Philips Easy Natural Curler is light, comfortable to use and compact. Its slim handle and small size makes it perfect to carry around.

#### **Protective ceramic coating**

The protective ceramic coating of the curler's plates ensures even heat distribution and less hair damage for shiny and soft hair.