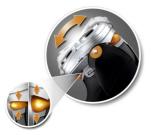

#### **SmartTouch Contour-following**

Constantly keeps the 3 shaving heads in close contact with your skin for a fast and efficient shave.