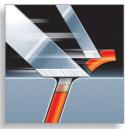

#### Speed-XL shaving heads

The three shaving tracks offer 50% more shaving surface for a fast and close shave. \*compared to standard rotary shaving heads.