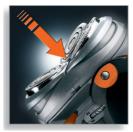

#### **SmartTouch Contour-following**

Constantly keeps the 3 shaving heads in close contact with your skin for a fast and efficient shave.