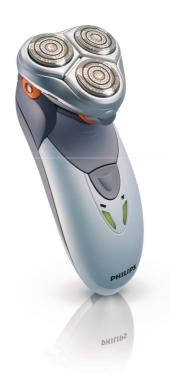

#### Speed-XL shaving heads

The three shaving tracks offer 50% more shaving surface for a fast and close shave. \*compared to standard rotary shaving heads.

#### Washable shaver

The waterproof shaver can be easily rinsed under the tap.

Electric shaver HQ9140/16