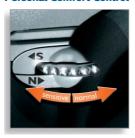

#### **Personal Comfort Control**

Personal Comfort Control adapts the shaver to your skin type. Select the 'Normal' setting for a fast and comfortable close shave. Select 'Sensitive' for a comfortable close shave with maximum skin comfort.