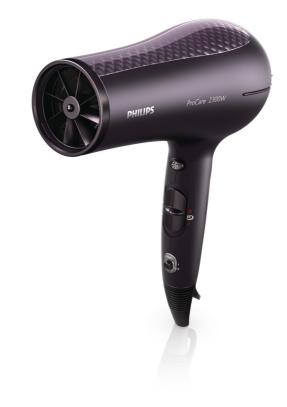

### ProCare

### More protection for healthy shiny hair

The Philips ProCare hairdryer protects the hair from overheating with the advanced EHD<sup>™</sup> technology. The specially designed air outlet spreads the heat more gently onto the hair and avoids damaging temperatures on hair and scalp.

#### Less Hair Damage

- Less overheating with Even Heat Distribution technology
- $\boldsymbol{\cdot}$  More Care with ion conditioning for shiny, frizz-free hair
- More Care with ceramic elements, providing far infrared heat
- Best drying temperature with ThermoProtect temperature

#### Beautifully styled hair

- Cool Shot sets your style
- $\cdot\,$  Perfect styling results with a slim styling nozzle
- $\boldsymbol{\cdot}$  Volume diffuser enhances volume, for curls and bouncy styles

#### Easy to use

- Six flexible speed and temperature settings for full control
- Avoid hair trapping with the removable filter