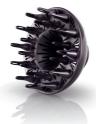

#### Beautifully styled hair

- Cool Shot sets your style
- $\cdot\,$  Perfect styling results with a slim styling nozzle
- $\boldsymbol{\cdot}$  Volume diffuser enhances volume, for curls and bouncy styles

#### Slim styling nozzle

Perfect styling results and a shiny, polished look with a slim styling nozzle for precise styling.

The volume diffuser dries hair healthily, reduces frizz and increases volume by spreading the airflow across the hair. It adds lift and maximises volume, especially when used on the crown and root area, making it perfect for creating curls and bouncy styles

www.philips.com

Volume diffuser

Specifications